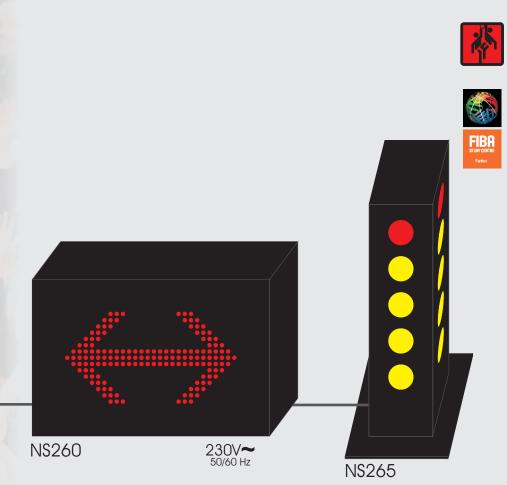

## Basketball

NS265

11-13

NS260 and NS265 are for use in basketball.

The NS260 is an alternating possession indicator, which comply with the rules of FIBA.

As an option to NS260 you can have the NS265 which is showing the team foul for each team, and can be seen 360° around (4-sided).

## NAUTRONIC SCOREBOARD SYSTEM

Page 3.10 rev. 1.13 08.12.06

Basketball NS260 - NS265

|                | NS260              | NS265                      |
|----------------|--------------------|----------------------------|
| arrow          | 19 x 30 cm red LED |                            |
| team foul      |                    | 4 yellow dots<br>1 red dot |
| dim. h x w x d | 30 x 46 x 10 cm    | 45 x 20 x 20 cm            |
| power supply   | 230VAC 50/60Hz     | From NS260                 |