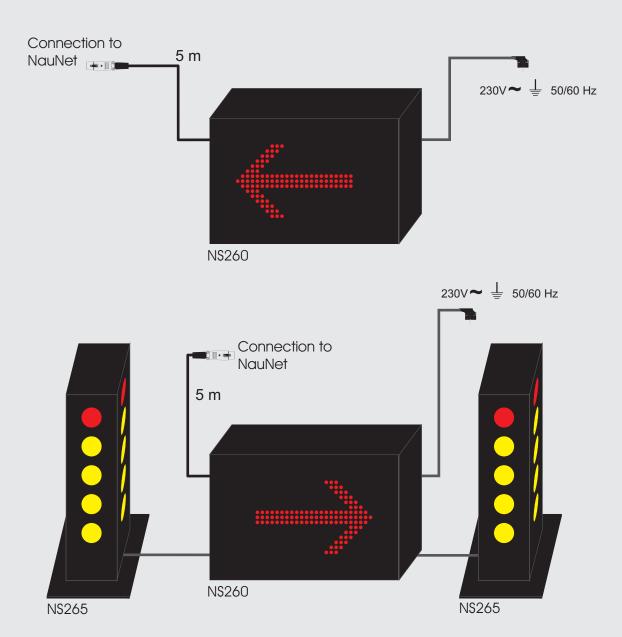

## Basketball

NS265

11-13

NS260 and NS265 are for use in basketball.

The NS260 is an alternating possession indicator, which comply with the rules of FIBA.

As an option to NS260 you can have the NS265 which is showing the team foul for each team, and can be seen 360° around (4-sided).

## NAUTRONIC SCOREBOARD SYSTEM

Page 3.10 rev. 1.13 08.12.06

Basketball NS260 - NS265

|                | NS260              | NS265                      |
|----------------|--------------------|----------------------------|
| arrow          | 19 x 30 cm red LED |                            |
| team foul      |                    | 4 yellow dots<br>1 red dot |
| dim. h x w x d | 30 x 46 x 10 cm    | 45 x 20 x 20 cm            |
| power supply   | 230VAC 50/60Hz     | From NS260                 |